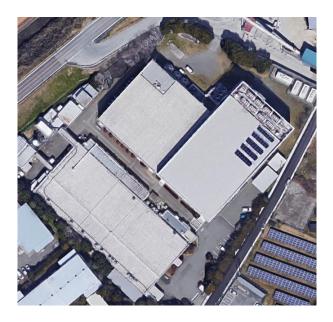

## **Toyo Production Plant**

Roof top and exterior wall application to reduce cost of air conditioning at the Toyo Production Plant in Kofu, Japan.

Toyo Electronics thoroughly researched solutions for reducing energy costs at their silicon glass diode production facility in Kofu, Japan. The method selected for reducing power cost of air conditioning was radiant barrier insulation coating applied on the rooftop.